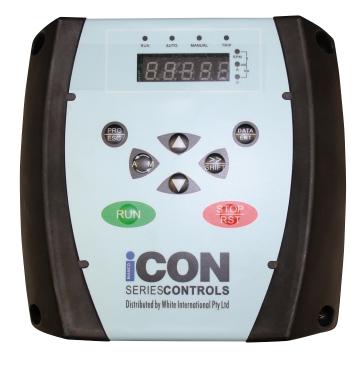

# LED/LCD Parameter display and malfunction display

- Display the current preset speed/DC bus voltage/ system time when stopping;
- Display the current actual speed/preset speed/ output power/DC bus voltage/output current/ system time

### **Programmable Variable Speed Max.8 Settings**

- 8 setting programmable time section, running according to system real-time with clock;
- Time section has independent start-end period;
- Time section has independent speed setting

### Manual Speed Range

Max 4 Settings 0~3450RPM

(3450rpm not used for Australia/New Zealand).

- Optional 4 manual settings
- Speed is set by parameter
- Button for auto/manual shift, under manual mode, change speed by the same button.

#### **Power-on Restart:**

 If there is a power failure, restart when power on